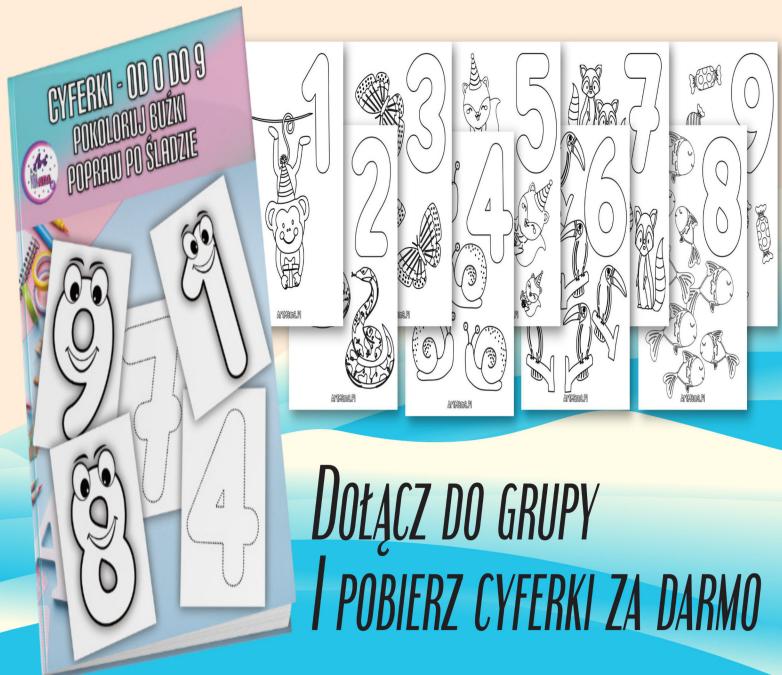

## Pokoloruj pola z literką





Art Mama.pl

Pokaż królikowi drogę do marchewki Idź omijając wszystkie literki.



## Połącz od najmniejszego do największego



## ZAJRZYJ NA BLOG SPRAWDŹ I POBIERZ ZA DARMO:

Art Mama.pl







Art Mama.pl

**SPRAWDŹ** 



LITERKI - 4 RODZAJE
PLANER
MALOWANKA
BAJKI















**ZOBACZ** 













Sklep: <a href="https://artmama.pl/sklep/">https://artmama.pl/sklep/</a>



Grupa Facebook:

https://www.facebook.com/groups/artmama

Licencja: pliki <u>możesz</u> wydrukować, zalaminować itp.

<u>Możesz</u> ich używać na użytek własny,

<u>Możesz</u> używać w swojej grupie szkolnej/ przedszkolnej/ w domu itp

<u>Możesz</u> je wysyłać na zajęciach zdalnych.

<u>Zabrania się</u> sprzedaży i udostępniania innym bez pisemnej zgody.