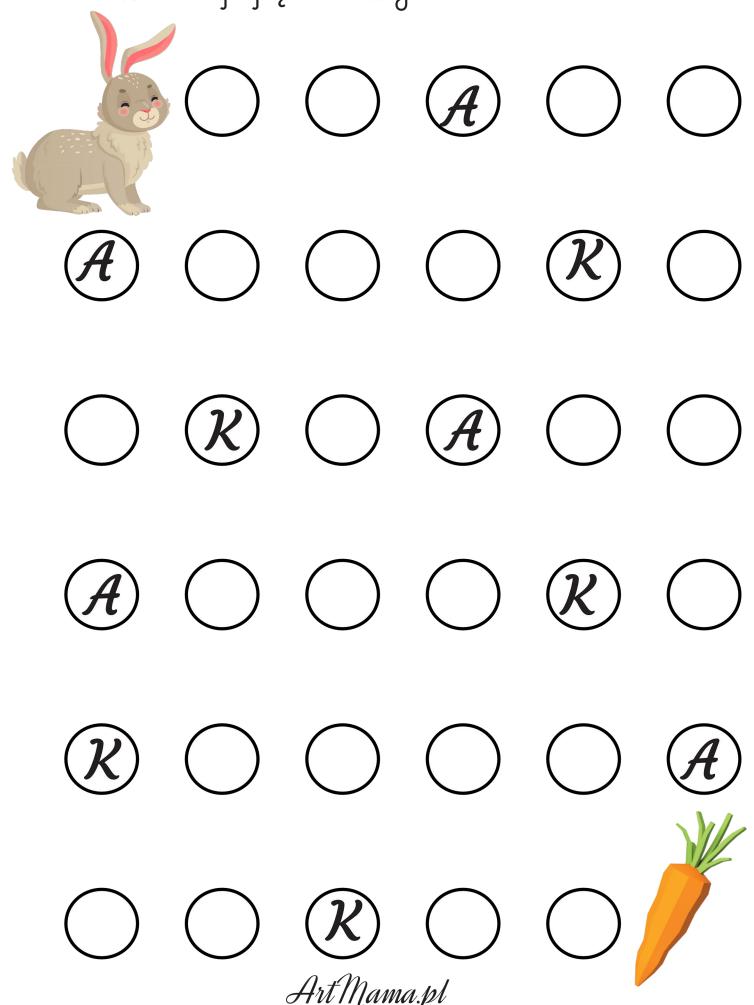

## Pokoloruj pola z literką





Art Mama.pl

Pokaż królikowi drogę do marchewki Idź omijając wszystkie literki.



## Połącz od najmniejszego do największego



## ZAJRZYJ NA BLOG SPRAWDŹ I POBIERZ ZA DARMO:

Art Mama.pl







Art Mama.pl

**SPRAWDŹ** 



LITERKI - 4 RODZAJE
PLANER
MALOWANKA
BAJKI















**ZOBACZ** 













Sklep: <a href="https://artmama.pl/sklep/">https://artmama.pl/sklep/</a>



Grupa Facebook:

https://www.facebook.com/groups/artmama

Licencja: pliki <u>możesz</u> wydrukować, zalaminować itp.

<u>Możesz</u> ich używać na użytek własny,

<u>Możesz</u> używać w swojej grupie szkolnej/ przedszkolnej/ w domu itp

<u>Możesz</u> je wysyłać na zajęciach zdalnych.

<u>Zabrania się</u> sprzedaży i udostępniania innym bez pisemnej zgody.