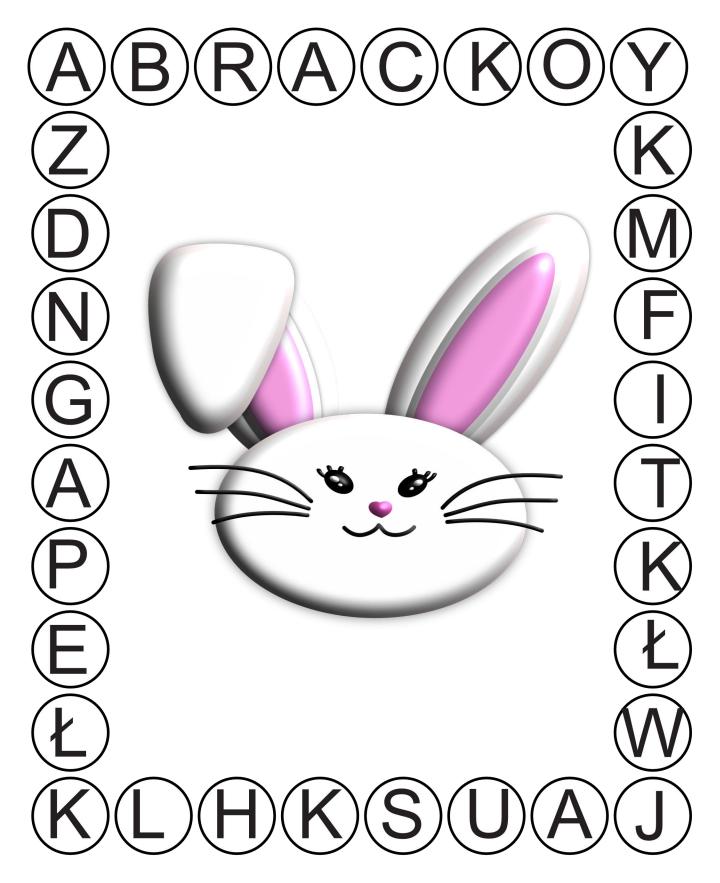

## Pokoloruj pola z literką

Art Mama.pl

Pokaż królikowi drogę do marchewki Idź omijając wszystkie literki.