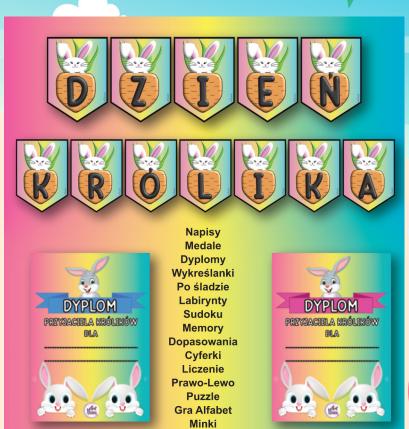

## Pokoloruj pola z literką





Art Mama.pl

Pokaż królikowi drogę do marchewki Idź omijając wszystkie literki.



## Połącz od najmniejszego do największego



## ZAJRZYJ NA BLOG SPRAWDŹ I POBIERZ ZA DARMO:

Art Mama.pl







Art Mama.pl

**SPRAWDŹ** 



LITERKI - 4 RODZAJE
PLANER
MALOWANKA
BAJKI















**ZOBACZ** 













Sklep: <a href="https://artmama.pl/sklep/">https://artmama.pl/sklep/</a>



Grupa Facebook:

https://www.facebook.com/groups/artmama

Licencja: pliki <u>możesz</u> wydrukować, zalaminować itp.

<u>Możesz</u> ich używać na użytek własny,

<u>Możesz</u> używać w swojej grupie szkolnej/ przedszkolnej/ w domu itp

<u>Możesz</u> je wysyłać na zajęciach zdalnych.

<u>Zabrania się</u> sprzedaży i udostępniania innym bez pisemnej zgody.